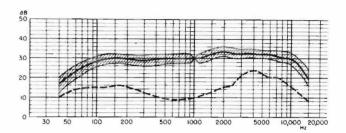

The acoustical properties of the D-124E exceed those normally expected of cardioid dynamic microphones and it excells particularly in smoothness of response over a wide range, and a well maintained directional pattern at all frequencies. The unit is equipped with a recessed 10 dB bass attenuation switch to compensate for low frequency resonance or proximity effects.

## DESCRIPTION

In designing a highly directive (shot-gun) dynamic microphone, AKG combined the gradient and interference principles. The results, incorporated in the D-900E, are smooth on-axis response and an off-axis rejection which is maintained over the entire range, including the critical low frequencies. The D-900E is equipped with a two-position bass roll-off switch (-7and -20 dB at 50 Hz) which permits use of the microphone in acoustically unfavorable environments and also eliminates the effects of low frequency boom rumble or wind noise.