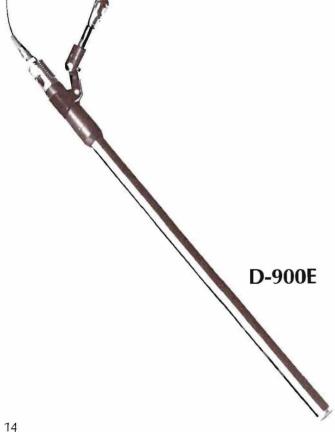

## DESCRIPTION

In designing a highly directive (shot-gun) dynamic microphone, AKG combined the gradient and interference principles. The results, incorporated in the D-900E, are smooth on-axis response and an off-axis rejection which is maintained over the entire range, including the critical low frequencies. The D-900E is equipped with a two-position bass roll-off switch (-7and -20 dB at 50 Hz) which permits use of the microphone in acoustically unfavorable environments and also eliminates the effects of low frequency boom rumble or wind noise.

The D-900E is slim in appearance and of light weight.

### **SPECIFICATIONS**

Sensitivity:

- 50 dB (re 1 mw/10 dynes/cm²)

Impedance: 200 ohms

Dimension:

261/8" x 11/4" dia.

Weight:

17 oz.