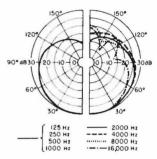

The acoustical properties of the D-124E exceed those normally expected of cardioid dynamic microphones and it excells particularly in smoothness of response over a wide range, and a well maintained directional pattern at all frequencies. The unit is equipped with a recessed 10 dB bass attenuation switch to compensate for low frequency resonance or proximity effects.

## DESCRIPTION

In designing a highly directive (shot-gun) dynamic microphone, AKG combined the gradient and interference principles. The results, incorporated in the D-900E, are smooth on-axis response and an off-axis rejection which is maintained over the entire range, including the critical low frequencies. The D-900E is equipped with a two-position bass roll-off switch (-7and -20 dB at 50 Hz) which permits use of the microphone in acoustically unfavorable environments and also eliminates the effects of low frequency boom rumble or wind noise.