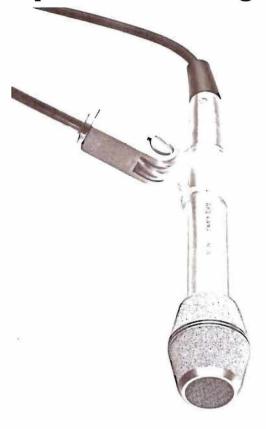

### DESCRIPTION

The D-124E is a studio recording microphone based on a small transducer of superb performance characteristics. Its small dimension and attractive, unobtrusive design fulfill the requirements of TV Broadcast and Public Address Systems engineers as well as those of professional performers.

The acoustical properties of the D-124E exceed those normally expected of cardioid dynamic microphones and it excells particularly in smoothness of response over a wide range, and a well maintained directional pattern at all frequencies. The unit is equipped with a recessed 10 dB bass attenuation switch to compensate for low frequency resonance or proximity effects.

## **SPECIFICATIONS**

Sensitivity:

-55 dB (re 1 mw/10 dynes/cm²)

Impedance: 200 ohms Dimension: 5" x 16/16"

Weight: 6 oz.