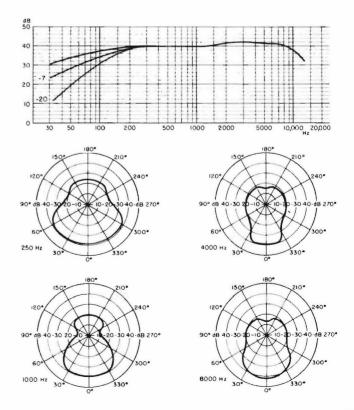

## DESCRIPTION

In designing a highly directive (shot-gun) dynamic microphone, AKG combined the gradient and interference principles. The results, incorporated in the D-900E, are smooth on-axis response and an off-axis rejection which is maintained over the entire range, including the critical low frequencies. The D-900E is equipped with a two-position bass roll-off switch (-7and -20 dB at 50 Hz) which permits use of the microphone in acoustically unfavorable environments and also eliminates the effects of low frequency boom rumble or wind noise.

The D-900E is slim in appearance and of light weight.